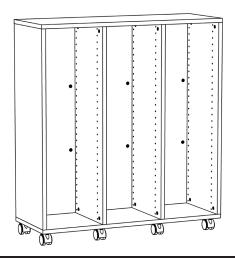

## **COMPLETED CABINET**

Please note: Drawer Rails are not required for the bottom drawer.