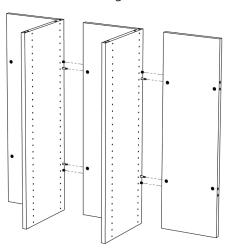

5.) Slide another back panel over the exposed ends of the Long Connector Bolts. Tighten all four Cam Locks by turning clockwise. Repeat this step with the remaining center and back panels.

**6.)** Attach both side panels to this assembly by sliding the Quick-Fit Dowels into the pre-drilled holes on the edge of the back panels. Tighten the Cam Locks by turning clockwise.

**NOTE:** If you purchased a Triple Extra Large Cabinet, stop here and follow the instructions included with your Add-On Kit.

**7.)** Attach the top panel, tightening the cam locks in the same manner.

**8.)** Flip the cabinet over and attach the bottom panel.