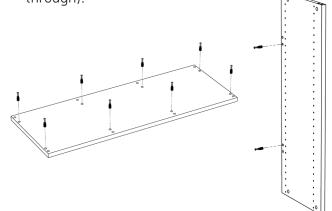

## BEST CRAFT ORGANIZER BAR HEIGHT STORAGE CABINET - TRIPLE

Quick-Fit Dowel (20) Wood Dowel (24) Cam Locks (28) Long Connector Bolt (4)

You will need: Phillips Screwdriver

1.) Insert the Quick-Fit Dowels into the <u>inside</u> holes shown on the top, bottom (with small pilot holes), and side panels. NOTE: Do NOT install Quick-Fit Dowels in center panels (holes drilled all the way through).

2.) Insert the Wood Dowels into the <u>outside</u> holes shown on the top, bottom, side, and center panels. <u>For the center panels</u>: Push the dowel through the hole so that the same amount extends on both sides.