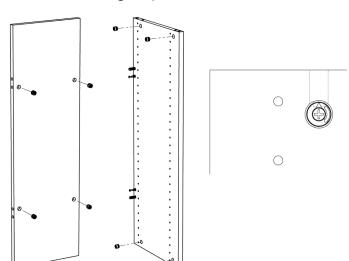

**3.)** Insert the cam locks into the larger holes on the back, side, and center panels. Make sure the arrow on the cam lock is pointing towards predrilled hole in edge of panel.

4.) Lay one of the back panels on the floor with the Cam Locks facing up. Insert the Long Connector Bolts.
Slide center panel over Long Connector Bolts.

5.) Slide another back panel over the exposed ends of the Long Connector Bolts. Tighten all four Cam Locks by turning clockwise. Repeat this step with the remaining center and back panels.

**6.)** Attach both side panels to this assembly by sliding the Quick-Fit Dowels into the pre-drilled holes on the edge of the back panels. Tighten the Cam Locks by turning clockwise.