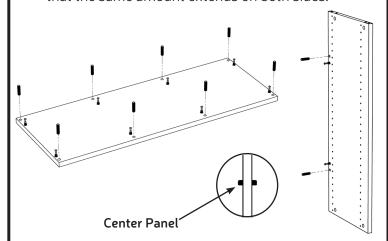

## BEST CRAFT ORGANIZER BAR HEIGHT STORAGE CABINET - TRIPLE

Quick-Fit Dowel (20) Wood Dowel (24) Cam Locks (28) Long Connector Bolt (4)

You will need: Phillips Screwdriver

1.) Insert the Quick-Fit Dowels into the <u>inside</u> holes shown on the top, bottom (with small pilot holes), and side panels. NOTE: Do NOT install Quick-Fit Dowels in center panels (holes drilled all the way through).

2.) Insert the Wood Dowels into the <u>outside</u> holes shown on the top, bottom, side, and center panels. <u>For the center panels</u>: Push the dowel through the hole so that the same amount extends on both sides.

**3.)** Insert the cam locks into the larger holes on the back, side, and center panels. Make sure the arrow on the cam lock is pointing towards predrilled hole in edge of panel.

4.) Lay one of the back panels on the floor with the Cam Locks facing up. Insert the Long Connector Bolts.
Slide center panel over Long Connector Bolts.