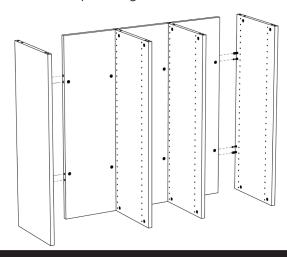

**3.)** Insert the cam locks into the larger holes on the back, side, and center panels. Make sure the arrow on the cam lock is pointing towards predrilled hole in edge of panel.

4.) Lay one of the back panels on the floor with the Cam Locks facing up. Insert the Long Connector Bolts.
Slide center panel over Long Connector Bolts.

5.) Slide another back panel over the exposed ends of the Long Connector Bolts. Tighten all four Cam Locks by turning clockwise. Repeat this step with the remaining center and back panels.

**6.)** Attach both side panels to this assembly by sliding the Quick-Fit Dowels into the pre-drilled holes on the edge of the back panels. Tighten the Cam Locks by turning clockwise.

**NOTE:** If you purchased a Triple Extra Large Cabinet, stop here and follow the instructions included with your Add-On Kit.

**7.)** Attach the top panel, tightening the cam locks in the same manner.

**8.)** Flip the cabinet over and attach the bottom panel.