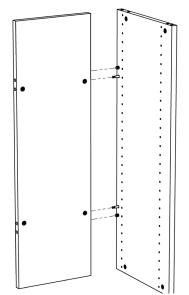

5.) Slide another back panel over the exposed ends of the Long Connector Bolts. Tighten all four Cam Locks by turning clockwise. Repeat this step with the remaining center and back panels.

**6.)** Attach both side panels to this assembly by sliding the Quick-Fit Dowels into the pre-drilled holes on the edge of the back panels. Tighten the Cam Locks by turning clockwise.

**NOTE:** If you purchased a Triple Extra Large Cabinet, stop here and follow the instructions included with your Add-On Kit.

**7.)** Attach the top panel, tightening the cam locks in the same manner.

**8.)** Flip the cabinet over and attach the bottom panel.