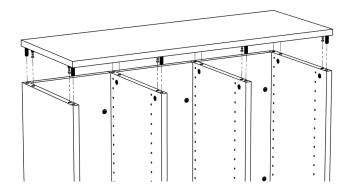

**NOTE:** If you purchased a Triple Extra Large Cabinet, stop here and follow the instructions included with your Add-On Kit.

**7.)** Attach the top panel, tightening the cam locks in the same manner.

**8.)** Flip the cabinet over and attach the bottom panel.