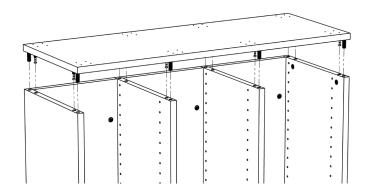

**NOTE:** If you purchased a Triple Extra Large Cabinet, stop here and follow the instructions included with your Add-On Kit.

**7.)** Attach the top panel, tightening the cam locks in the same manner.

**8.)** Flip the cabinet over and attach the bottom panel.