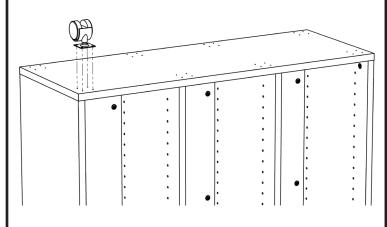

**NOTE:** If you purchased a Triple Extra Large Cabinet, stop here and follow the instructions included with your Add-On Kit.

**7.)** Attach the top panel, tightening the cam locks in the same manner.

**8.)** Flip the cabinet over and attach the bottom panel.