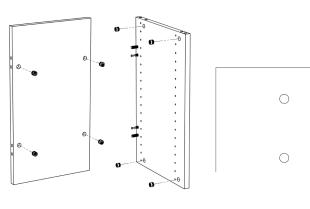

**3.)** Insert the Cam Locks into the larger holes on the back, side, and center panels. Make sure the arrow on the Cam Lock is pointing towards pre-drilled hole in edge of panel.

**4.)** Lay one of the back panels on the floor with the Cam Locks facing up. Insert the Long Connector Bolts. Slide center panel over Long Connector Bolts.

5.) Slide the other back panel over the exposed ends of the Long Connector Bolts. Tighten all four Cam Locks by turning clockwise.

**6.)** Attach both side panels to this assembly by sliding the Quick-Fit Dowels into the pre-drilled holes on the edge of the back panel. Tighten the Cam Locks by turning clockwise.