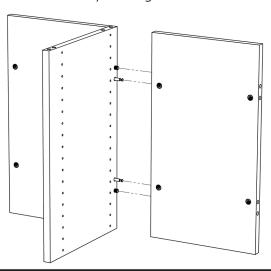

5.) Slide the other back panel over the exposed ends of the Long Connector Bolts. Tighten all four Cam Locks by turning clockwise.

**6.)** Attach both side panels to this assembly by sliding the Quick-Fit Dowels into the pre-drilled holes on the edge of the back panel. Tighten the Cam Locks by turning clockwise.