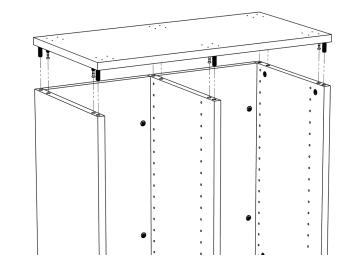

**9.)** Skip this step if you did not purchase casters. Attach optional casters using the pre-drilled holes. Be sure to lock Casters before flipping cabinet back over.