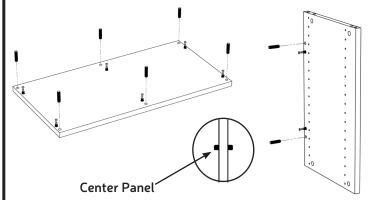

## **BEST CRAFT ORGANIZER DESK HEIGHT STORAGE CABINET - DOUBLE**

Quick-Fit Dowel (16)

Wood Dowel (18) Cam Locks (20)

Long Connector Bolt (2)

You will need: Phillips Screwdriver

**1.)** Insert the Quick-Fit Dowels into the <u>inside</u> holes shown on the top, bottom (with small pilot holes), and side panels. NOTE: Do NOT install Quick-Fit Dowels to the center panel (holes drilled all the way through).

2.) Insert the Wood Dowels into the <u>outside</u> holes shown on the top, bottom, side, and center panels. For the center panels: Push the dowel through the hole so that the same amount extends on both sides.

**3.)** Insert the Cam Locks into the larger holes on the back, side, and center panels. Make sure the arrow on the Cam Lock is pointing towards pre-drilled hole in edge of panel.

**4.)** Lay one of the back panels on the floor with the Cam Locks facing up. Insert the Long Connector Bolts. Slide center panel over Long Connector Bolts.