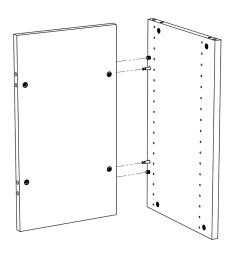

5.) Slide the other back panel over the exposed ends of the Long Connector Bolts. Tighten all four Cam Locks by turning clockwise.

**6.)** Attach both side panels to this assembly by sliding the Quick-Fit Dowels into the pre-drilled holes on the edge of the back panel. Tighten the Cam Locks by turning clockwise.