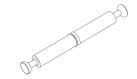

**3.)** Insert the Cam Locks into the larger holes on the back, side, and center panels. Make sure the arrow on the Cam Lock is pointing towards pre-drilled hole in edge of panel.

**4.)** Lay one of the back panels on the floor with the Cam Locks facing up. Insert the Long Connector Bolts. Slide center panel over Long Connector Bolts.

5.) Slide the other back panel over the exposed ends of the Long Connector Bolts. Tighten all four Cam Locks by turning clockwise.

**6.)** Attach both side panels to this assembly by sliding the Quick-Fit Dowels into the pre-drilled holes on the edge of the back panel. Tighten the Cam Locks by turning clockwise.