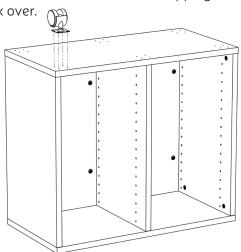

## **COMPLETED CABINET**

Please note: Drawer Rails are not required for the bottom drawer.