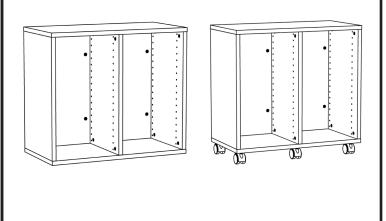

**9.)** Skip this step if you did not purchase casters. Attach optional casters using the pre-drilled holes. Be sure to lock Casters before flipping cabinet back over.

## **COMPLETED CABINET**

Please note: Drawer Rails are not required for the bottom drawer.