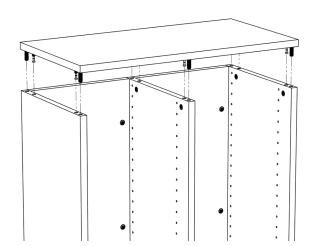

**NOTE:** If you purchased a Double Large Cabinet, stop here and follow the instructions included with your Add-On Kit.

**7.)** Attach the top panel, tightening the Cam Locks in the same manner.

**8.)** Flip the cabinet over and attach the bottom panel.