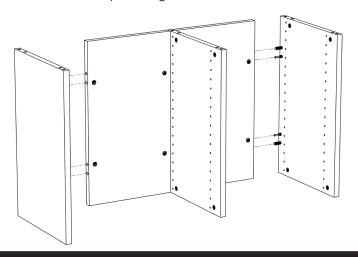

## **BEST CRAFT ORGANIZER DESK HEIGHT STORAGE CABINET - DOUBLE**

Quick-Fit Dowel (16)

Wood Dowel (18) Cam Locks (20)

Long Connector Bolt (2)

You will need: Phillips Screwdriver

**1.)** Insert the Quick-Fit Dowels into the <u>inside</u> holes shown on the top, bottom (with small pilot holes), and side panels. NOTE: Do NOT install Quick-Fit Dowels to the center panel (holes drilled all the way through).

2.) Insert the Wood Dowels into the <u>outside</u> holes shown on the top, bottom, side, and center panels. For the center panels: Push the dowel through the hole so that the same amount extends on both sides.

**3.)** Insert the Cam Locks into the larger holes on the back, side, and center panels. Make sure the arrow on the Cam Lock is pointing towards pre-drilled hole in edge of panel.

**4.)** Lay one of the back panels on the floor with the Cam Locks facing up. Insert the Long Connector Bolts. Slide center panel over Long Connector Bolts.

5.) Slide the other back panel over the exposed ends of the Long Connector Bolts. Tighten all four Cam Locks by turning clockwise.

**6.)** Attach both side panels to this assembly by sliding the Quick-Fit Dowels into the pre-drilled holes on the edge of the back panel. Tighten the Cam Locks by turning clockwise.