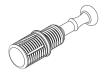

**3.)** Insert the Cam Locks into the larger holes on the back, side, and center panels. Make sure the arrow on the Cam Lock is pointing towards pre-drilled hole in edge of panel.

**4.)** Lay one of the back panels on the floor with the Cam Locks facing up. Insert the Long Connector Bolts. Slide center panel over Long Connector Bolts.