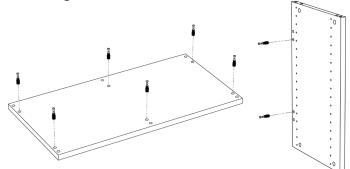

**3.)** Insert the Cam Locks into the larger holes on the back, side, and center panels. Make sure the arrow on the Cam Lock is pointing towards pre-drilled hole in edge of panel.

**4.)** Lay one of the back panels on the floor with the Cam Locks facing up. Insert the Long Connector Bolts. Slide center panel over Long Connector Bolts.

5.) Slide the other back panel over the exposed ends of the Long Connector Bolts. Tighten all four Cam Locks by turning clockwise.

**6.)** Attach both side panels to this assembly by sliding the Quick-Fit Dowels into the pre-drilled holes on the edge of the back panel. Tighten the Cam Locks by turning clockwise.

**NOTE:** If you purchased a Double Large Cabinet, stop here and follow the instructions included with your Add-On Kit.

**7.)** Attach the top panel, tightening the Cam Locks in the same manner.

**8.)** Flip the cabinet over and attach the bottom panel.