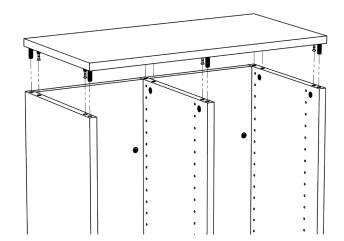

**8.)** Skip this step if you did not purchase casters. Attach optional Casters using the pre-drilled holes.

**9.)** Flip the cabinet over (be sure to lock Casters before flipping cabinet over) and attach the top panel.