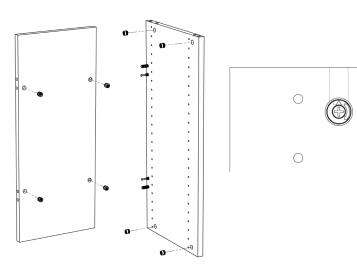

3.) Insert the Cam Locks into the larger holes on the back, side, and center panels. Make sure the arrow on the Cam Lock is pointing towards pre-drilled hole in side of panel.

4 ) Lay one of the back panels on the floor with the Cam Locks facing up. Insert the Long Connector Bolts. Slide center panel over Long Connector Bolts.

5.) Slide the other back panel over the exposed ends of the Long Connector Bolts. Tighten all four Cam Locks by turning clockwise.

**6.)** Attach both side panels to this assembly by sliding the Quick-Fit Dowels into the pre-drilled holes on the edge of the back panel. Tighten the Cam Locks by turning clockwise.