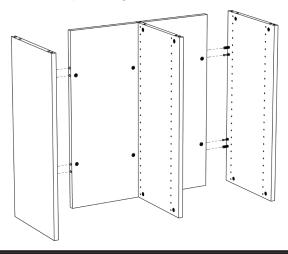

5.) Slide the other back panel over the exposed ends of the Long Connector Bolts. Tighten all four Cam Locks by turning clockwise.

**6.)** Attach both side panels to this assembly by sliding the Quick-Fit Dowels into the pre-drilled holes on the edge of the back panel. Tighten the Cam Locks by turning clockwise.