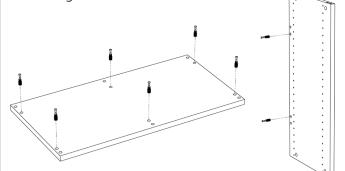

## **BEST CRAFT ORGANIZER COUNTER HEIGHT STORAGE CABINET - DOUBLE**

Quick-Fit Dowel (16)

Wood Dowel (18) Cam Locks (20)

Long Connector Bolt (2)

You will need: Phillips Screwdriver

**1.)** Insert the Quick-Fit Dowels into the <u>inside</u> holes shown on the top, bottom (with small pilot holes), and side panels. NOTE: Do NOT install Quick-Fit Dowels to the center panel (holes drilled all the way through).

2.) Insert the Wood Dowels into the <u>outside</u> holes shown on the top, bottom, side, and center panels. For the center panels: Push the dowel through the hole so that the same amount extends on both sides.