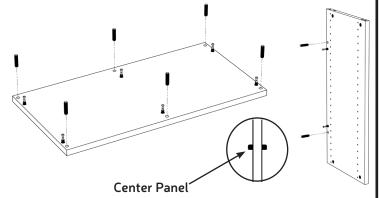

2.) Insert the Wood Dowels into the <u>outside</u> holes shown on the top, bottom, side, and center panels. For the center panels: Push the dowel through the hole so that the same amount extends on both sides.

3.) Insert the Cam Locks into the larger holes on the back, side, and center panels. Make sure the arrow on the Cam Lock is pointing towards pre-drilled hole in side of panel.

4 ) Lay one of the back panels on the floor with the Cam Locks facing up. Insert the Long Connector Bolts. Slide center panel over Long Connector Bolts.