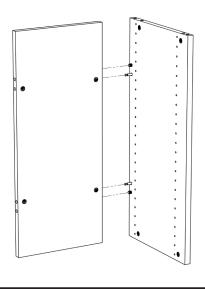

5.) Slide the other back panel over the exposed ends of the Long Connector Bolts. Tighten all four Cam Locks by turning clockwise.

**6.)** Attach both side panels to this assembly by sliding the Quick-Fit Dowels into the pre-drilled holes on the edge of the back panel. Tighten the Cam Locks by turning clockwise.