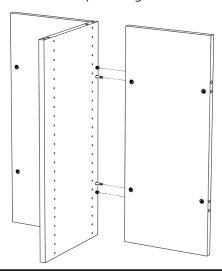

3.) Insert the Cam Locks into the larger holes on the back, side, and center panels. Make sure the arrow on the Cam Lock is pointing towards pre-drilled hole in side of panel.

4 ) Lay one of the back panels on the floor with the Cam Locks facing up. Insert the Long Connector Bolts. Slide center panel over Long Connector Bolts.

5.) Slide the other back panel over the exposed ends of the Long Connector Bolts. Tighten all four Cam Locks by turning clockwise.

**6.)** Attach both side panels to this assembly by sliding the Quick-Fit Dowels into the pre-drilled holes on the edge of the back panel. Tighten the Cam Locks by turning clockwise.