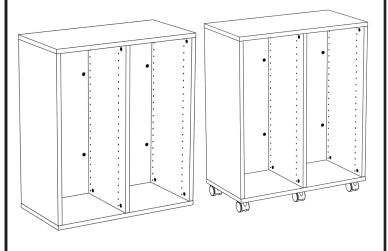

## **COMPLETED CABINET**

Please note: Drawer Rails are not required for the bottom drawer.