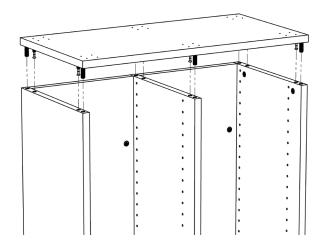

**8.)** Skip this step if you did not purchase casters. Attach optional Casters using the pre-drilled holes.

**9.)** Flip the cabinet over (be sure to lock Casters before flipping cabinet over) and attach the top panel.