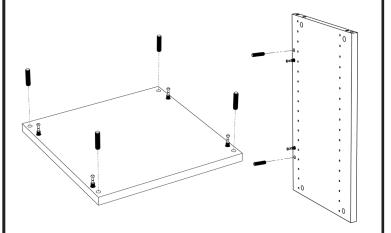

**4.)** Lay the back panel on the floor with the cam locks facing up. Attach both side panels to the back panel by sliding the cam lock bolts into the pre-drilled holes on the edge of the back panel. Tighten the cam locks by turning clockwise. Complete this step twice to prepare two identical assemblies.