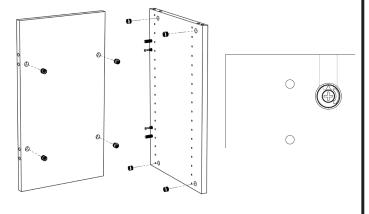

## **BEST CRAFT ORGANIZER**LARGE STORAGE CABINET - SINGLE

Quick-Fit Dowel (16)

Wood Dowel (20)

Cam Locks (24)

**Short Connector Bolt (4)** 

You will need: Phillips Screwdriver

**1.)** Insert the Quick-Fit Dowels into the <u>inside</u> holes shown on the top, bottom (with small pre-drilled holes), and side panels.

2.) Insert the Wood Dowels into the <u>outside</u> holes shown on the top, bottom, and side panels.

**3.)** Insert the cam locks into the larger holes on the back and side panels. Make sure the arrow on the cam lock is pointing towards pre-drilled hole in side of panel.

**4.)** Lay the back panel on the floor with the cam locks facing up. Attach both side panels to the back panel by sliding the cam lock bolts into the pre-drilled holes on the edge of the back panel. Tighten the cam locks by turning clockwise. Complete this step twice to prepare two identical assemblies.