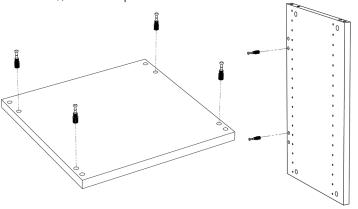

**4.)** Lay the back panel on the floor with the cam locks facing up. Attach both side panels to the back panel by sliding the cam lock bolts into the pre-drilled holes on the edge of the back panel. Tighten the cam locks by turning clockwise. Complete this step twice to prepare two identical assemblies.