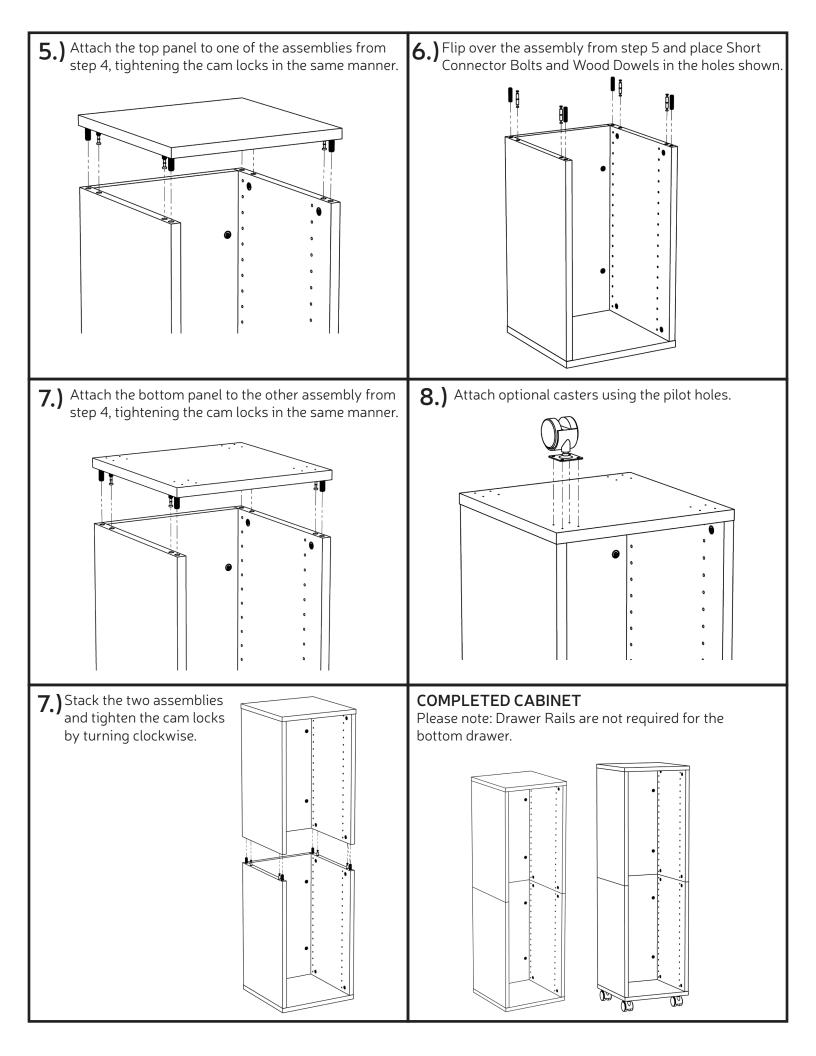

**4.)** Lay the back panel on the floor with the cam locks facing up. Attach both side panels to the back panel by sliding the cam lock bolts into the pre-drilled holes on the edge of the back panel. Tighten the cam locks by turning clockwise. Complete this step twice to prepare two identical assemblies.