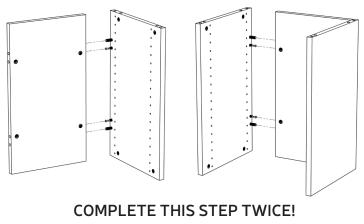

**4.)** Lay the back panel on the floor with the cam locks facing up. Attach both side panels to the back panel by sliding the cam lock bolts into the pre-drilled holes on the edge of the back panel. Tighten the cam locks by turning clockwise. Complete this step twice to prepare two identical assemblies.